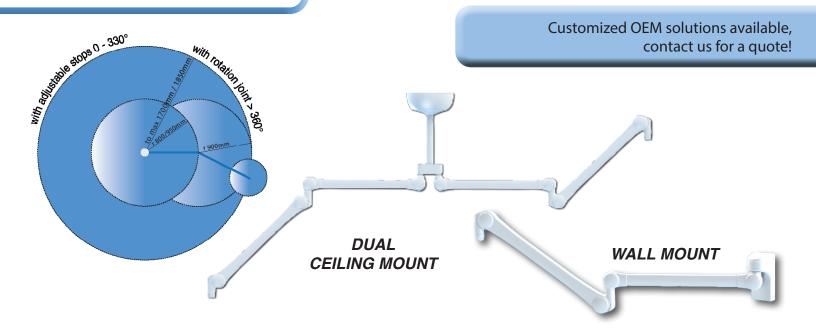

The **OASYS 2001** is a versatile suspension system for loads up to 21 kg (46 lbs). The units are individually designed to your specific requirements for handling of surgical lights, medical displays, medical devices, examination lights, and cameras. The system enables ease of mobility and effortless travel of the adapted equipment on the ceiling or wall.