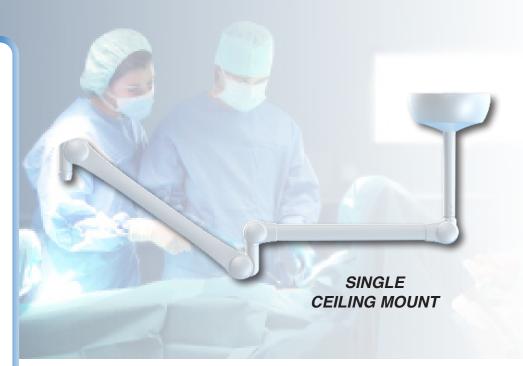

The **OASYS 2001** is a versatile suspension system for loads up to 21 kg (46 lbs). The units are individually designed to your specific requirements for handling of surgical lights, medical displays, medical devices, examination lights, and cameras. The system enables ease of mobility and effortless travel of the adapted equipment on the ceiling or wall.