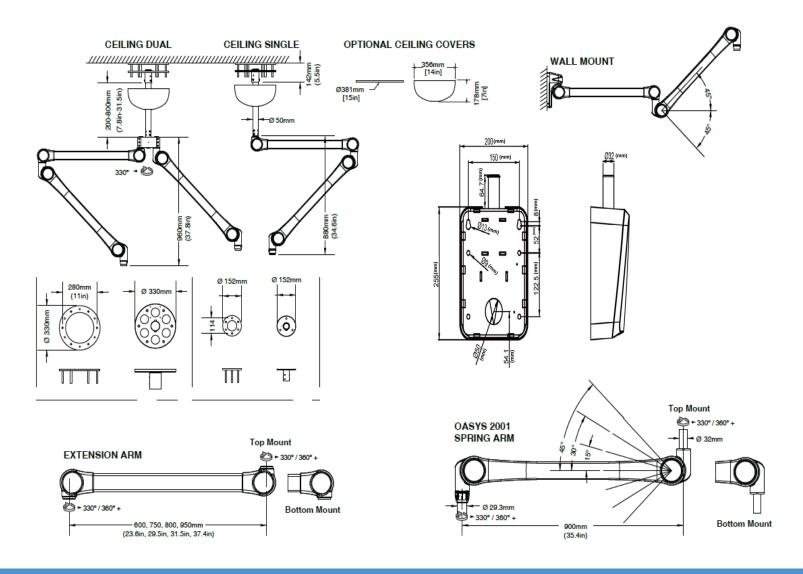

Committed to Quality. Committed to You.

| Specifications:                |                                                                                                                                                                 |   |
|--------------------------------|-----------------------------------------------------------------------------------------------------------------------------------------------------------------|---|
| Spring Arm Length:             | 900mm (35.4")                                                                                                                                                   |   |
| Extension Arm Length:          | 600mm, 750mm, 800mm, 950mm                                                                                                                                      | ] |
| Maximum Load:                  | 21 kg (46 lbs) or 2x 21 kg for Dual                                                                                                                             |   |
| Load Ranges:                   | 2.3-8kg, 5.9-12 kg, 6.4-15 kg, 12.5-17 kg, 13.2-19 kg, 15.5-21 kg, 19.5-23 kg) (5-18 lbs, 13-27 lbs, 14-33 lbs, 27.5-36 lbs, 29-41 lbs, 34-46 lbs, 42.9-50 lbs) |   |
| Drop Tube Length, Ceiling:     | 200mm-800mm (7.8"-31.5")                                                                                                                                        |   |
| Maximum Cable Allowance:       | 500mm² (19.7in²)                                                                                                                                                |   |
| Maximum Single Cable Diameter: | 11.5mm (0.45")                                                                                                                                                  | ] |
| Features:                      | Optional non-stop rotation, precise vertical calibration, easily serviceable, ease of cable management                                                          | ] |
| Safety Factor:                 | Four times pay load towards the yield strength according to IEC 60601                                                                                           | ] |
| Approvals:                     | UL, CUL, CE                                                                                                                                                     | ] |
| Electrical:                    | 100 - 240 V, 12 A                                                                                                                                               |   |
| Classification:                | IEC 60601-1, UL 60601-1, CAN/CSA-C22.2 No. 601.1-M90                                                                                                            | ] |
| Color:                         | RAL 9010, RAL 7035, RAL 9002                                                                                                                                    | ] |