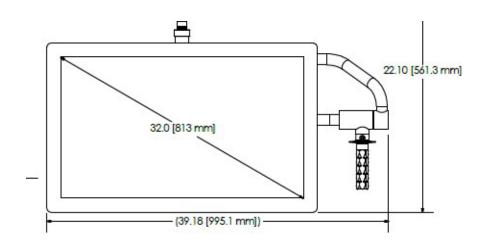

Committed to Quality. Committed to You.

contact us for a quote!

| SPECIFICATIONS         |                                                                                      |
|------------------------|--------------------------------------------------------------------------------------|
| Monitor sizes          | Single - Adjustable up to 32" diagonal, Dual - up to 20" 4:3 monitors                |
| Bolt Pattern           | Vesa 75 x 75/100 x 100/200 x 200mm                                                   |
| Brake                  | Adjustable friction brake                                                            |
| Yoke Rotation          | 320°, Optional 360° rotation is available with purchase of OASYS multipole slip ring |
| Monitor Pitch          | Customizable up to 320°                                                              |
| Handle                 | Removable and Sterilizable                                                           |
| Standard Color Options | RAL 9010 / 9002 / 9003 / 7035                                                        |