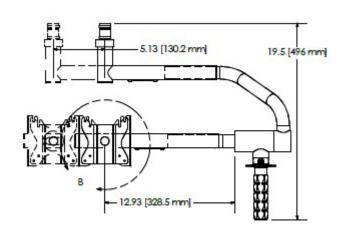

Committed to Quality. Committed to You.

contact us for a quote!

| SPECIFICATIONS         |                                                                                      |
|------------------------|--------------------------------------------------------------------------------------|
| Monitor sizes          | Single - Adjustable up to 32" diagonal, Dual - up to 20" 4:3 monitors                |
| Bolt Pattern           | Vesa 75 x 75/100 x 100/200 x 200mm                                                   |
| Brake                  | Adjustable friction brake                                                            |
| Yoke Rotation          | 320°, Optional 360° rotation is available with purchase of OASYS multipole slip ring |
| Monitor Pitch          | Customizable up to 320°                                                              |
| Handle                 | Removable and Sterilizable                                                           |
| Standard Color Options | RAL 9010 / 9002 / 9003 / 7035                                                        |