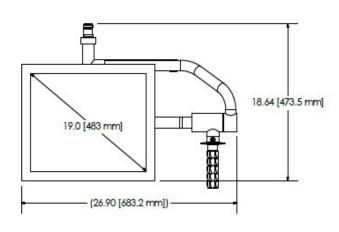

Committed to Quality. Committed to You.

contact us for a quote!

| SPECIFICATIONS         |                                                                                      |
|------------------------|--------------------------------------------------------------------------------------|
| Monitor sizes          | Single - Adjustable up to 32" diagonal, Dual - up to 20" 4:3 monitors                |
| Bolt Pattern           | Vesa 75 x 75/100 x 100/200 x 200mm                                                   |
| Brake                  | Adjustable friction brake                                                            |
| Yoke Rotation          | 320°, Optional 360° rotation is available with purchase of OASYS multipole slip ring |
| Monitor Pitch          | Customizable up to 320°                                                              |
| Handle                 | Removable and Sterilizable                                                           |
| Standard Color Options | RAL 9010 / 9002 / 9003 / 7035                                                        |