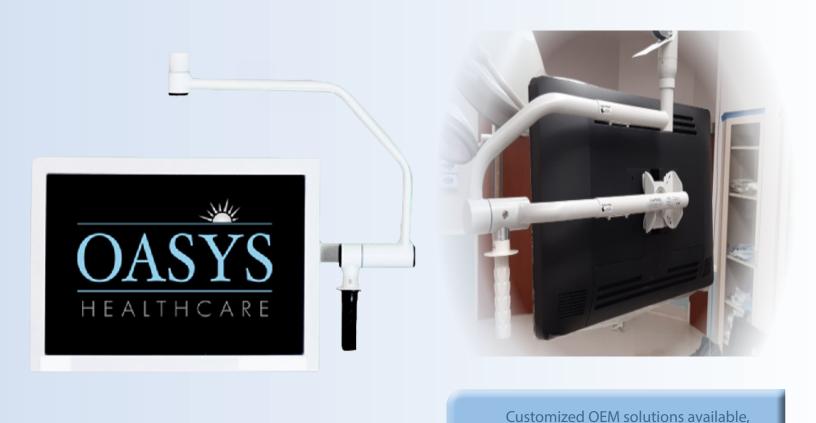

## Medical Display Mount with Swivel

- Standard swivel mount feature that allows you to change the orientation from landscape to portrait to adapt better to the user needs.
- Mount monitors from 19" to 32" with one yoke.
- OASYS monitor yokes offer flexibility through its telescopic abilities and rotation.
- Generous cable raceway allows for multiple cables to be run through the yoke.
- Multiple adaptor options allows connection to OASYS 2001 and OASYS 3001 Spring Arms as well
  as other arm manufacturers.