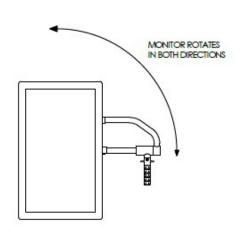

## Medical Display Mount with Swivel

- Standard swivel mount feature that allows you to change the orientation from landscape to portrait to adapt better to the user needs.
- Mount monitors from 19" to 32" with one yoke.
- OASYS monitor yokes offer flexibility through its telescopic abilities and rotation.
- Generous cable raceway allows for multiple cables to be run through the yoke.
- Multiple adaptor options allows connection to OASYS 2001 and OASYS 3001 Spring Arms as well
  as other arm manufacturers.

Committed to Quality. Committed to You.

contact us for a quote!

| SPECIFICATIONS         |                                                                                      |
|------------------------|--------------------------------------------------------------------------------------|
| Monitor sizes          | Single - Adjustable up to 32" diagonal, Dual - up to 20" 4:3 monitors                |
| Bolt Pattern           | Vesa 75 x 75/100 x 100/200 x 200mm                                                   |
| Brake                  | Adjustable friction brake                                                            |
| Yoke Rotation          | 320°, Optional 360° rotation is available with purchase of OASYS multipole slip ring |
| Monitor Pitch          | Customizable up to 320°                                                              |
| Handle                 | Removable and Sterilizable                                                           |
| Standard Color Options | RAL 9010 / 9002 / 9003 / 7035                                                        |